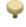

# **Stepped Disc Cabinet Knob**

C3952 32-PB

Heritage Brass Cabinet Knob Stepped Disc Design 32mm Polished Brass finish

Material:Finish:Solid BrassPolished Brass

#### **Available Sizes**

32 mm

38 mm

**Product Dimensions** (All dimensions are in millimeters unless otherwise indicated)

Projection 29 Maximum Diameter 32 Base 9