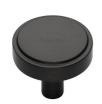

# **Stepped Disc Cabinet Knob**

C3952 32-MB

Heritage Brass Cabinet Knob Stepped Disc Design 32mm Matt Bronze finish

Material:Finish:Solid BrassMatt Bronze

### **Product Dimensions** (All dimensions are in millimeters unless otherwise indicated)

Projection 29 Maximum Diameter 32 Base 9