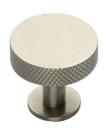

# **Knurled Disc Cabinet Knob with Rose**

C3882 38-SN

Heritage Brass Cabinet Knob Knurled Disc Design with Rose 38mm Satin Nickel finish

Material: Finish: Solid Brass Satin Nickel

#### **Available Sizes**

38 mm

**Product Dimensions** (All dimensions are in millimeters unless otherwise indicated)

Maximum Diameter 38 20 Projection 31 Base