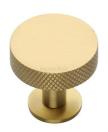

# **Knurled Disc Cabinet Knob with Rose**

C3882 38-SB

Heritage Brass Cabinet Knob Knurled Disc Design with Rose 38mm Satin Brass finish

Material: Finish: Solid Brass Satin Brass