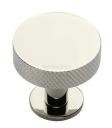

# **Knurled Disc Cabinet Knob with Rose**

C3882 38-PNF

Heritage Brass Cabinet Knob Knurled Disc Design with Rose 38mm Polished Nickel finish

Material: Finish:

Solid Brass Polished Nickel Finish