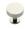

# **Knurled Disc Cabinet Knob with Rose**

C3882 38-PNF

Heritage Brass Cabinet Knob Knurled Disc Design with Rose 38mm Polished Nickel finish

Material: Finish:

Solid Brass Polished Nickel Finish

#### **Available Sizes**

32 mn

38 mm

**Product Dimensions** (All dimensions are in millimeters unless otherwise indicated)

Projection 31 Maximum Diameter 38 Base 20