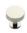

# **Knurled Disc Cabinet Knob with Rose**

C3882 38-PNF

Heritage Brass Cabinet Knob Knurled Disc Design with Rose 38mm Polished Nickel finish

Material: Finish:

Solid Brass Polished Nickel Finish

#### **Available Sizes**

32 mn

38 mm

**Product Dimensions** (All dimensions are in millimeters unless otherwise indicated)

Projection 31 Maximum Diameter 38 Base 20