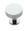

# **Knurled Disc Cabinet Knob with Rose**

C3882 38-PC

Heritage Brass Cabinet Knob Knurled Disc Design with Rose 38mm Polished Chrome finish

Material: Finish:

Solid Brass Polished Chrome

## Polished Chrome

A bold, contemporary finish; low maintenance and easy to clean. The mirror effect reflects light and colour and will complement any colour scheme