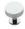

# **Knurled Disc Cabinet Knob with Rose**

C3882 38-PC

Heritage Brass Cabinet Knob Knurled Disc Design with Rose 38mm Polished Chrome finish

Material: Finish:

Solid Brass Polished Chrome

## Polished Chrome

A bold, contemporary finish; low maintenance and easy to clean. The mirror effect reflects light and colour and will complement any colour scheme