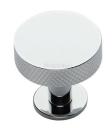

# **Knurled Disc Cabinet Knob with Rose**

C3882 38-PC

Heritage Brass Cabinet Knob Knurled Disc Design with Rose 38mm Polished Chrome finish

Material: Finish:

Solid Brass Polished Chrome

## Polished Chrome

A bold, contemporary finish; low maintenance and easy to clean. The mirror effect reflects light and colour and will complement any colour scheme