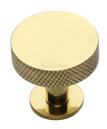

## **Knurled Disc Cabinet Knob with Rose**

C3882 38-PB

Heritage Brass Cabinet Knob Knurled Disc Design with Rose 38mm Polished Brass finish

Material:Finish:Solid BrassPolished Brass

#### **Available Sizes**

32 mn

38 mm

**Product Dimensions** (All dimensions are in millimeters unless otherwise indicated)

Projection 31 Maximum Diameter 38 Base 20