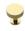

## **Knurled Disc Cabinet Knob with Rose**

C3882 38-PB

Heritage Brass Cabinet Knob Knurled Disc Design with Rose 38mm Polished Brass finish

Material:Finish:Solid BrassPolished Brass

### Polished Brass

Warm, mellow with a sense of heritage and comfort this highly polished finish is opulent without being flamboyant. Polished Brass coordinates perfectly with traditional décor.