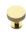

## **Knurled Disc Cabinet Knob with Rose**

C3882 38-PB

Heritage Brass Cabinet Knob Knurled Disc Design with Rose 38mm Polished Brass finish

Material:Finish:Solid BrassPolished Brass

### Polished Brass

Warm, mellow with a sense of heritage and comfort this highly polished finish is opulent without being flamboyant. Polished Brass coordinates perfectly with traditional décor.