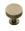

## **Knurled Disc Cabinet Knob with Rose**

C3882 38-AT

Heritage Brass Cabinet Knob Knurled Disc Design with Rose 38mm Antique Brass finish

Material:Finish:Solid BrassAntique Brass

#### **Antique Brass**

With russet hues and a brass undertone, this variation on brass retains a warm and mellow character but adds age and maturity by highlighting the variance of shades making each piece both alluring and unique.