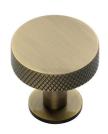

## **Knurled Disc Cabinet Knob with Rose**

C3882 38-AT

Heritage Brass Cabinet Knob Knurled Disc Design with Rose 38mm Antique Brass finish

Material:Finish:Solid BrassAntique Brass

### **Available Sizes**

32 mm

38 mm

**Product Dimensions** (All dimensions are in millimeters unless otherwise indicated)

Projection 31 Maximum Diameter 38 Base 20