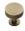

## **Knurled Disc Cabinet Knob with Rose**

C3882 38-AT

Heritage Brass Cabinet Knob Knurled Disc Design with Rose 38mm Antique Brass finish

Material:Finish:Solid BrassAntique Brass

#### **Antique Brass**

With russet hues and a brass undertone, this variation on brass retains a warm and mellow character but adds age and maturity by highlighting the variance of shades making each piece both alluring and unique.