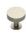

# **Knurled Disc Cabinet Knob with Rose**

C3882 32-SN

Heritage Brass Cabinet Knob Knurled Disc Design with Rose 32mm Satin Nickel finish

Material: Finish: Solid Brass Satin Nickel

## Satin Nickel

With its honeyed grey tone created by brushed nickel plating on brass, this finish closely matches Stainless Steel but offers a warm and subtle alternative which is popular in traditional and modern décors.