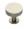

# **Knurled Disc Cabinet Knob with Rose**

C3882 32-SN

Heritage Brass Cabinet Knob Knurled Disc Design with Rose 32mm Satin Nickel finish

Material: Finish: Solid Brass Satin Nickel