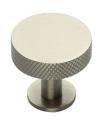

# **Knurled Disc Cabinet Knob with Rose**

C3882 32-SN

Heritage Brass Cabinet Knob Knurled Disc Design with Rose 32mm Satin Nickel finish

Material: Finish: Solid Brass Satin Nickel

#### **Available Sizes**

38 mm

**Product Dimensions** (All dimensions are in millimeters unless otherwise indicated)

Maximum Diameter 32 20 Projection 31 Base