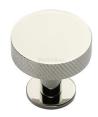

# **Knurled Disc Cabinet Knob with Rose**

C3882 32-PNF

Heritage Brass Cabinet Knob Knurled Disc Design with Rose 32mm Polished Nickel finish

Material: Finish:

Solid Brass Polished Nickel Finish