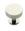

# **Knurled Disc Cabinet Knob with Rose**

C3882 32-PNF

Heritage Brass Cabinet Knob Knurled Disc Design with Rose 32mm Polished Nickel finish

Material: Finish:

Solid Brass Polished Nickel Finish

#### **Available Sizes**

38 mm

**Product Dimensions** (All dimensions are in millimeters unless otherwise indicated)

Maximum Diameter 32 20 Projection 31 Base