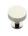

# **Knurled Disc Cabinet Knob with Rose**

C3882 32-PNF

Heritage Brass Cabinet Knob Knurled Disc Design with Rose 32mm Polished Nickel finish

Material: Finish:

Solid Brass Polished Nickel Finish

#### **Available Sizes**

38 mm

**Product Dimensions** (All dimensions are in millimeters unless otherwise indicated)

Maximum Diameter 32 20 Projection 31 Base