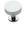

# **Knurled Disc Cabinet Knob with Rose**

C3882 32-PC

Heritage Brass Cabinet Knob Knurled Disc Design with Rose 32mm Polished Chrome finish

Material: Finish:

Solid Brass Polished Chrome

Projection 31 Maximum Diameter 32 Base 20

## Polished Chrome

A bold, contemporary finish; low maintenance and easy to clean. The mirror effect reflects light and colour and will complement any colour scheme