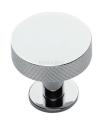

# **Knurled Disc Cabinet Knob with Rose**

C3882 32-PC

Heritage Brass Cabinet Knob Knurled Disc Design with Rose 32mm Polished Chrome finish

Material: Finish:

Solid Brass Polished Chrome

## Polished Chrome

A bold, contemporary finish; low maintenance and easy to clean. The mirror effect reflects light and colour and will complement any colour scheme