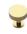

# **Knurled Disc Cabinet Knob with Rose**

C3882 32-PB

Heritage Brass Cabinet Knob Knurled Disc Design with Rose 32mm Polished Brass finish

Material: Finish: Solid Brass Polished Brass

## **Polished Brass**

Warm, mellow with a sense of heritage and comfort this highly polished finish is opulent without being flamboyant. Polished Brass coordinates perfectly with traditional décor.