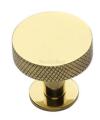

# **Knurled Disc Cabinet Knob with Rose**

C3882 32-PB

Heritage Brass Cabinet Knob Knurled Disc Design with Rose 32mm Polished Brass finish

Material: Finish: Solid Brass Polished Brass