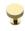

# **Knurled Disc Cabinet Knob with Rose**

C3882 32-PB

Heritage Brass Cabinet Knob Knurled Disc Design with Rose 32mm Polished Brass finish

Material: Finish: Solid Brass Polished Brass

## **Polished Brass**

Warm, mellow with a sense of heritage and comfort this highly polished finish is opulent without being flamboyant. Polished Brass coordinates perfectly with traditional décor.