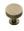

# **Knurled Disc Cabinet Knob with Rose**

C3882 32-AT

Heritage Brass Cabinet Knob Knurled Disc Design with Rose 32mm Antique Brass finish

Material: Finish: Solid Brass Antique Brass