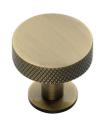

# **Knurled Disc Cabinet Knob with Rose**

C3882 32-AT

Heritage Brass Cabinet Knob Knurled Disc Design with Rose 32mm Antique Brass finish

Material: Finish: Solid Brass Antique Brass