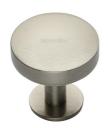

# **Domed Disc Cabinet Knob with Rose**

C3878 38-SN

Heritage Brass Cabinet Knob Domed Disc Design with Rose 38mm Satin Nickel finish

Material:Finish:Solid BrassSatin Nickel

## Satin Nickel

With its honeyed grey tone created by brushed nickel plating on brass, this finish closely matches Stainless Steel but offers a warm and subtle alternative which is popular in traditional and modern décors.