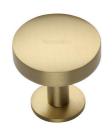

# **Domed Disc Cabinet Knob with Rose**

C3878 38-SB

Heritage Brass Cabinet Knob Domed Disc Design with Rose 38mm Satin Brass finish

Material:Finish:Solid BrassSatin Brass

#### **Available Sizes**

32 mr

38 mm

**Product Dimensions** (All dimensions are in millimeters unless otherwise indicated)

Projection 34 Maximum Diameter 38 Base 20