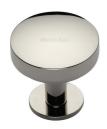

# **Domed Disc Cabinet Knob with Rose**

C3878 38-PNF

Heritage Brass Cabinet Knob Domed Disc Design with Rose 38mm Polished Nickel finish

Material: Finish:

Solid Brass Polished Nickel Finish

#### **Available Sizes**

38 mm

**Product Dimensions** (All dimensions are in millimeters unless otherwise indicated)

Maximum Diameter 38 20 Projection 34 Base