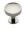

# **Domed Disc Cabinet Knob with Rose**

C3878 38-PNF

Heritage Brass Cabinet Knob Domed Disc Design with Rose 38mm Polished Nickel finish

Material: Finish:

Solid Brass Polished Nickel Finish

#### **Available Sizes**

38 mm

**Product Dimensions** (All dimensions are in millimeters unless otherwise indicated)

Maximum Diameter 38 20 Projection 34 Base