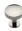

# **Domed Disc Cabinet Knob with Rose**

C3878 38-PNF

Heritage Brass Cabinet Knob Domed Disc Design with Rose 38mm Polished Nickel finish

Material: Finish:

Solid Brass Polished Nickel Finish

#### **Available Sizes**

38 mm

**Product Dimensions** (All dimensions are in millimeters unless otherwise indicated)

Maximum Diameter 38 20 Projection 34 Base