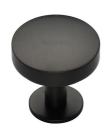

# **Domed Disc Cabinet Knob with Rose**

C3878 38-MB

Heritage Brass Cabinet Knob Domed Disc Design with Rose 38mm Matt Bronze finish

Material: Finish: Solid Brass Matt Bronze

### **Available Finishes**

Satin Brass

Polished Nickel Finish

**Product Dimensions** (All dimensions are in millimeters unless otherwise indicated)

Maximum Diameter 38 20 Projection 34 Base