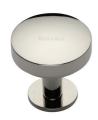

# **Domed Disc Cabinet Knob with Rose**

C3878 32-PNF

Heritage Brass Cabinet Knob Domed Disc Design with Rose 32mm Polished Nickel finish

Material: Finish:

Solid Brass Polished Nickel Finish

#### **Available Sizes**

32 mm

38 mm

**Product Dimensions** (All dimensions are in millimeters unless otherwise indicated)

Projection 34 Maximum Diameter 32 Base 20