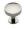

# **Domed Disc Cabinet Knob with Rose**

C3878 32-PNF

Heritage Brass Cabinet Knob Domed Disc Design with Rose 32mm Polished Nickel finish

Material: Finish:

Solid Brass Polished Nickel Finish

#### **Available Sizes**

32 mm

38 mm

**Product Dimensions** (All dimensions are in millimeters unless otherwise indicated)

Projection 34 Maximum Diameter 32 Base 20