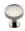

# **Domed Disc Cabinet Knob with Rose**

C3878 32-PNF

Heritage Brass Cabinet Knob Domed Disc Design with Rose 32mm Polished Nickel finish

Material: Finish:

Solid Brass Polished Nickel Finish

#### **Available Sizes**

32 mm

38 mm

**Product Dimensions** (All dimensions are in millimeters unless otherwise indicated)

Projection 34 Maximum Diameter 32 Base 20