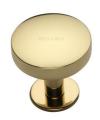

# **Domed Disc Cabinet Knob with Rose**

C3878 32-PB

Heritage Brass Cabinet Knob Domed Disc Design with Rose 32mm Polished Brass finish

Material:Finish:Solid BrassPolished Brass

#### **Available Sizes**

32 mm

38 mm

**Product Dimensions** (All dimensions are in millimeters unless otherwise indicated)

Projection 34 Maximum Diameter 32 Base 20