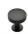

# **Domed Disc Cabinet Knob with Rose**

C3878 32-MB

Heritage Brass Cabinet Knob Domed Disc Design with Rose 32mm Matt Bronze finish

Material: Finish: Solid Brass Matt Bronze

## **Matt Bronze**

An aged finish on brass creating a vintage appearance, yet one that also looks outstanding in contemporary schemes. Over a period of time the bronze colour will lighten along any edges and surfaces that are frequently touched and create a naturally aged appearance highlighting frequently touched areas and exposing the brass below.