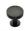

# **Domed Disc Cabinet Knob with Rose**

C3878 32-MB

Heritage Brass Cabinet Knob Domed Disc Design with Rose 32mm Matt Bronze finish

Material: Finish: Solid Brass Matt Bronze

## **Matt Bronze**

An aged finish on brass creating a vintage appearance, yet one that also looks outstanding in contemporary schemes. Over a period of time the bronze colour will lighten along any edges and surfaces that are frequently touched and create a naturally aged appearance highlighting frequently touched areas and exposing the brass below.