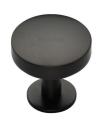

# **Domed Disc Cabinet Knob with Rose**

C3878 32-MB

Heritage Brass Cabinet Knob Domed Disc Design with Rose 32mm Matt Bronze finish

Material: Finish: Solid Brass Matt Bronze

### **Available Sizes**

**Product Dimensions** (All dimensions are in millimeters unless otherwise indicated)

Maximum Diameter 32 20 Projection 34 Base