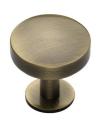

# **Domed Disc Cabinet Knob with Rose**

C3878 32-AT

Heritage Brass Cabinet Knob Domed Disc Design with Rose 32mm Antique Brass finish

Material: Finish: Solid Brass Antique Brass

#### **Available Sizes**

38 mm

**Product Dimensions** (All dimensions are in millimeters unless otherwise indicated)

Maximum Diameter 32 20 Projection 34 Base