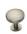

## **Round Hammered Cabinet Knob with Rose**

C3876 38-SN

Heritage Brass Cabinet Knob Round Hammered Design with Rose 38mm Satin Nickel finish

Material:Finish:Solid BrassSatin Nickel