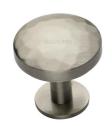

## **Round Hammered Cabinet Knob with Rose**

C3876 38-SN

Heritage Brass Cabinet Knob Round Hammered Design with Rose 38mm Satin Nickel finish

Material:Finish:Solid BrassSatin Nickel

#### **Available Sizes**

32 mn

38 mm

**Product Dimensions** (All dimensions are in millimeters unless otherwise indicated)

Projection 34 Maximum Diameter 38 Base 20