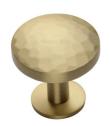

# **Round Hammered Cabinet Knob with Rose**

C3876 38-SB

Heritage Brass Cabinet Knob Round Hammered Design with Rose 38mm Satin Brass finish

Material:Finish:Solid BrassSatin Brass

#### **Available Sizes**

32 mn

38 mm

**Product Dimensions** (All dimensions are in millimeters unless otherwise indicated)

Projection 34 Maximum Diameter 38 Base 20