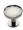

# **Round Hammered Cabinet Knob with Rose**

C3876 38-PNF

Heritage Brass Cabinet Knob Round Hammered Design with Rose 38mm Polished Nickel finish

Material: Finish:

Solid Brass Polished Nickel Finish

#### **Available Sizes**

38 mm

**Product Dimensions** (All dimensions are in millimeters unless otherwise indicated)

Maximum Diameter 38 20 Projection 34 Base