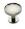

# **Round Hammered Cabinet Knob with Rose**

C3876 38-PNF

Heritage Brass Cabinet Knob Round Hammered Design with Rose 38mm Polished Nickel finish

Material: Finish:

Solid Brass Polished Nickel Finish

#### **Available Sizes**

38 mm

**Product Dimensions** (All dimensions are in millimeters unless otherwise indicated)

Maximum Diameter 38 20 Projection 34 Base