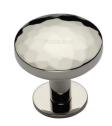

# **Round Hammered Cabinet Knob with Rose**

C3876 38-PNF

Heritage Brass Cabinet Knob Round Hammered Design with Rose 38mm Polished Nickel finish

Material: Finish:

Solid Brass Polished Nickel Finish