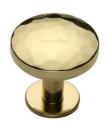

# **Round Hammered Cabinet Knob with Rose**

C3876 38-PB

Heritage Brass Cabinet Knob Round Hammered Design with Rose 38mm Polished Brass finish

Material:Finish:Solid BrassPolished Brass