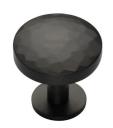

# **Round Hammered Cabinet Knob with Rose**

C3876 38-MB

Heritage Brass Cabinet Knob Round Hammered Design with Rose 38mm Matt Bronze finish

Material:Finish:Solid BrassMatt Bronze

#### **Available Sizes**

32 mm

38 mm

**Product Dimensions** (All dimensions are in millimeters unless otherwise indicated)

Projection 34 Maximum Diameter 38 Base 20