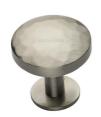

# **Round Hammered Cabinet Knob with Rose**

C3876 32-SN

Heritage Brass Cabinet Knob Round Hammered Design with Rose 32mm Satin Nickel finish

Material:Finish:Solid BrassSatin Nickel

#### **Available Sizes**

32 mm

38 mm

**Product Dimensions** (All dimensions are in millimeters unless otherwise indicated)

Projection 34 Maximum Diameter 32 Base 20