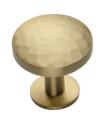

# **Round Hammered Cabinet Knob with Rose**

C3876 32-SB

Heritage Brass Cabinet Knob Round Hammered Design with Rose 32mm Satin Brass finish

Material: Finish: Solid Brass Satin Brass

#### **Available Sizes**

38 mm

**Product Dimensions** (All dimensions are in millimeters unless otherwise indicated)

Maximum Diameter 32 20 Projection 34 Base