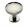

# **Round Hammered Cabinet Knob with Rose**

C3876 32-PNF

Heritage Brass Cabinet Knob Round Hammered Design with Rose 32mm Polished Nickel finish

Material: Finish:

Solid Brass Polished Nickel Finish

#### **Available Sizes**

32 mn

38 mm

**Product Dimensions** (All dimensions are in millimeters unless otherwise indicated)

Projection 34 Maximum Diameter 32 Base 20