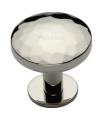

# **Round Hammered Cabinet Knob with Rose**

C3876 32-PNF

Heritage Brass Cabinet Knob Round Hammered Design with Rose 32mm Polished Nickel finish

Material: Finish:

Solid Brass Polished Nickel Finish