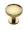

# **Round Hammered Cabinet Knob with Rose**

C3876 32-PB

Heritage Brass Cabinet Knob Round Hammered Design with Rose 32mm Polished Brass finish

Material:Finish:Solid BrassPolished Brass

## Polished Brass

Warm, mellow with a sense of heritage and comfort this highly polished finish is opulent without being flamboyant. Polished Brass coordinates perfectly with traditional décor.