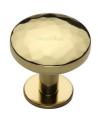

# **Round Hammered Cabinet Knob with Rose**

C3876 32-PB

Heritage Brass Cabinet Knob Round Hammered Design with Rose 32mm Polished Brass finish

Material:Finish:Solid BrassPolished Brass

#### **Available Finishes**

Finish

Matt Bronze/Satin

ze Satin Brass Pol

32 mm

38 mm

**Product Dimensions** (All dimensions are in millimeters unless otherwise indicated)

Projection 34 Maximum Diameter 32 Base 20