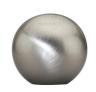

## **Globe Cabinet Knob**

C3627-SN

Heritage Brass Cabinet Knob Globe Design 25mm Satin Nickel finish

Material:Finish:Solid BrassSatin Nickel