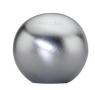

## **Globe Cabinet Knob**

C3627-SC

Heritage Brass Cabinet Knob Globe Design 25mm Satin Chrome finish

Material:Finish:Solid BrassSatin Chrome