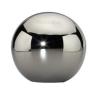

# **Globe Cabinet Knob**

C3627-PNF

Heritage Brass Cabinet Knob Globe Design 25mm Polished Nickel finish

Material: Finish:

Solid Brass Polished Nickel Finish

### **Available Finishes**

Polished Nickel Finish

**Product Dimensions** (All dimensions are in millimeters unless otherwise indicated)

Projection 24 Maximum Diameter 25 Base 12