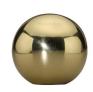

# **Globe Cabinet Knob**

C3627-PB

Heritage Brass Cabinet Knob Globe Design 25mm Polished Brass finish

Material:Finish:Solid BrassPolished Brass

#### **Polished Brass**

Warm, mellow with a sense of heritage and comfort this highly polished finish is opulent without being flamboyant. Polished Brass coordinates perfectly with traditional décor.