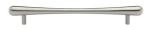

# **T-Bar Raindrop Cabinet Pull Handle**

C3570 256-SN

Heritage Brass Cabinet Pull T-Bar Raindrop Design 256mm CTC Satin Nickel Finish

Material:Finish:Solid BrassSatin Nickel

## **Product Dimensions** (All dimensions are in millimeters unless otherwise indicated)

**Length** 313 **CTC** 256 **Projection** 36 **Base** 8