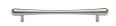

# **T-Bar Raindrop Cabinet Pull Handle**

C3570 128-PNF

Heritage Brass Cabinet Pull T-Bar Raindrop Design 128mm CTC Polished Nickel Finish

Material: Finish:

Solid Brass Polished Nickel Finish

### **Available Finishes**

**Available Sizes** 

<del>- --</del>

128 mm

256 mm

**Product Dimensions** (All dimensions are in millimeters unless otherwise indicated)

**Length** 185 **CTC** 128 **Projection** 35 **Base** 8