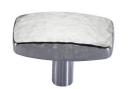

# **Rectangular Hammered Cabinet Knob**

# C3386 47-SC

Heritage Brass Cabinet Knob Rectangular Hammered Design 47mm Satin Chrome finish

Material:Finish:Solid BrassSatin Chrome