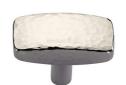

# **Rectangular Hammered Cabinet Knob**

C3386 47-PNF

Heritage Brass Cabinet Knob Rectangular Hammered Design 47mm Polished Nickel finish

Material: Finish:

Solid Brass Polished Nickel Finish