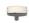

# **Rectangular Hammered Cabinet Knob**

C3386 47-PNF

Heritage Brass Cabinet Knob Rectangular Hammered Design 47mm Polished Nickel finish

Material: Finish:

Solid Brass Polished Nickel Finish

## **Available Finishes**

Polished Nickel Finish

## Polished Nickel Finish

With its subtle golden hue this is a mellow alternative to polished chrome. The finish is not coated and will oxidise naturally. If not regularly buffed with a soft cloth this finish will subtlety change over time by taking on an aged patina.