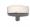

# **Rectangular Hammered Cabinet Knob**

C3386 47-PNF

Heritage Brass Cabinet Knob Rectangular Hammered Design 47mm Polished Nickel finish

Material: Finish:

Solid Brass Polished Nickel Finish

## **Available Finishes**

Polished Nickel Finish

## Polished Nickel Finish

With its subtle golden hue this is a mellow alternative to polished chrome. The finish is not coated and will oxidise naturally. If not regularly buffed with a soft cloth this finish will subtlety change over time by taking on an aged patina.