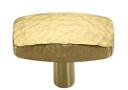

# **Rectangular Hammered Cabinet Knob**

C3386 47-PB

Heritage Brass Cabinet Knob Rectangular Hammered Design 47mm Polished Brass finish

Material:Finish:Solid BrassPolished Brass

# **Product Dimensions** (All dimensions are in millimeters unless otherwise indicated)

Length 47 Width 25 Projection 28 Base 9