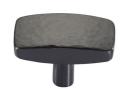

# **Rectangular Hammered Cabinet Knob**

C3386 47-MB

Heritage Brass Cabinet Knob Rectangular Hammered Design 47mm Matt Bronze finish

Material:Finish:Solid BrassMatt Bronze

## **Matt Bronze**

An aged finish on brass creating a vintage appearance, yet one that also looks outstanding in contemporary schemes. Over a period of time the bronze colour will lighten along any edges and surfaces that are frequently touched and create a naturally aged appearance highlighting frequently touched areas and exposing the brass below.