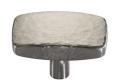

# **Rectangular Hammered Cabinet Knob**

### C3386 41-SN

Heritage Brass Cabinet Knob Rectangular Hammered Design 41mm Satin Nickel finish

Material:Finish:Solid BrassSatin Nickel