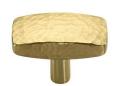

# **Rectangular Hammered Cabinet Knob**

C3386 41-PB

Heritage Brass Cabinet Knob Rectangular Hammered Design 41mm Polished Brass finish

Material: Finish:
Solid Brass Polished Brass