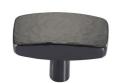

# **Rectangular Hammered Cabinet Knob**

C3386 41-MB

Heritage Brass Cabinet Knob Rectangular Hammered Design 41mm Matt Bronze finish

Material:Finish:Solid BrassMatt Bronze