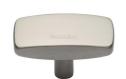

# **Rectangular Cabinet Knob**

C3384 47-SN

Heritage Brass Cabinet Knob Rectangular Design 47mm Satin Nickel finish

Material:Finish:Solid BrassSatin Nickel