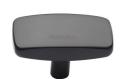

# **Rectangular Cabinet Knob**

### C3384 47-MB

Heritage Brass Cabinet Knob Rectangular Design 47mm Matt Bronze finish

Material: Finish: Solid Brass Matt Bronze