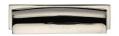

# **Shropshire Drawer Pull Handle**

C2765 96-PNF

Heritage Brass Drawer Pull Shropshire Design 76/96mm CTC Polished Nickel Finish

Material: Finish:

Solid Brass Polished Nickel Finish

### **Available Finishes**

**Available Sizes** 

96 mm 152 mm

**Product Dimensions** (All dimensions are in millimeters unless otherwise indicated)

Length 125 CTC 96 Projection 25 Finger Clearance - 110 Width

Finger Clearance - 22

Height