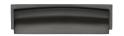

# **Shropshire Drawer Pull Handle**

Heritage Brass Drawer Pull Shropshire Design 76/96mm CTC Matt Bronze Finish

Material:Finish:Solid BrassMatt Bronze