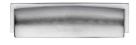

# **Shropshire Drawer Pull Handle**

C2765 152-SC

Heritage Brass Drawer Pull Shropshire Design 152mm CTC Satin Chrome Finish

Material:Finish:Solid BrassSatin Chrome

#### **Available Sizes**

96 mm

**Product Dimensions** (All dimensions are in millimeters unless otherwise indicated)

Length 181 CTC 152 Projection 25 Finger Clearance - 164 Width

Finger Clearance - 22

Height

#### **Satin Chrome**

The brush marks of satin chrome will appeal to those who favour an industrial yet contemporary chrome finish. Satin Chrome Finish is also less prone to finger marks than polished chrome.