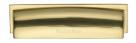

# **Shropshire Drawer Pull Handle**

C2765 152-PB

Heritage Brass Drawer Pull Shropshire Design 152mm CTC Polished Brass Finish

Material:Finish:Solid BrassPolished Brass

### **Product Dimensions** (All dimensions are in millimeters unless otherwise indicated)

Length 181 CTC 152 Projection 25 Finger Clearance - 164 Width

Finger Clearance - 22

Height