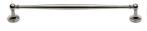

# **Colonial Cabinet Pull Handle**

C2533 254-PNF

Heritage Brass Cabinet Pull Colonial Design 254mm CTC Polished Nickel Finish

Material:

Solid Brass Polished Nickel Finish

## **Product Dimensions** (All dimensions are in millimeters unless otherwise indicated)

Length 280 CTC 254 Projection 38 25 Base

254 mm